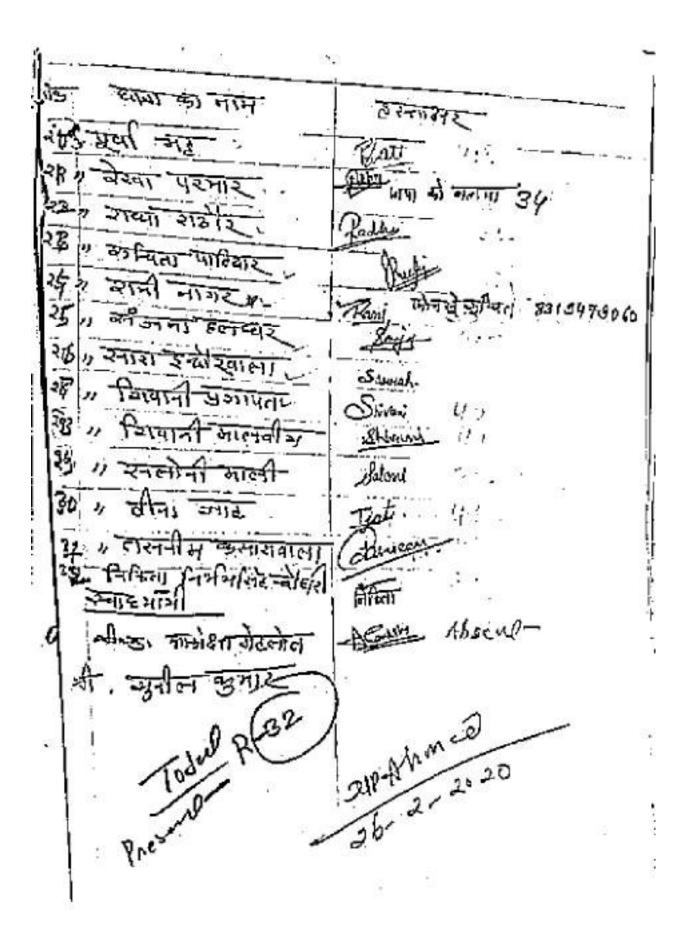

#### म्चना

बी.एसमी. के समस्त परीक्षार्थियों को मूचित किया जाता है कि उनकी प्रायोगिक परीक्षा निम्नलिखित समय सारणी अनुसार आयोजित होगी। अतः परीक्षार्थी आवश्यक प्रायोगिक सामग्री व वर्ष भर का प्रायोगिक अभिलेख (Practical Record)तथा प्रोजेक्ट रिपोर्ट (Project Report)लेकर वायोटेकनोलॉजी विभाग में 30 मिनट पूर्व अनिवार्यता उपस्थित रहे।

नोट : सभी छात्राओं का 30अंको का प्रैक्टिकल अमेसमेंट भी इसी दिनांक को होगा । अनुपरिश्रत रहने पर छात्राएं स्वयं जिम्मेदार रहेंगी ।

| Class                    | Date       | Time                  | Lab           | Remark   |
|--------------------------|------------|-----------------------|---------------|----------|
| B.ScI Year<br>(Major)    | 18.07.2022 | 11:00 AM-<br>02:00 PM | Platecharless | Paper I  |
| Major/<br>Minor/Elective | 19.07.2022 | 11:00 AM-<br>02:00 PM | Biotechnology | Paper II |

Coordinator of Biotechnology Deptt.

Bathle

Dr. Pratibha Akhand