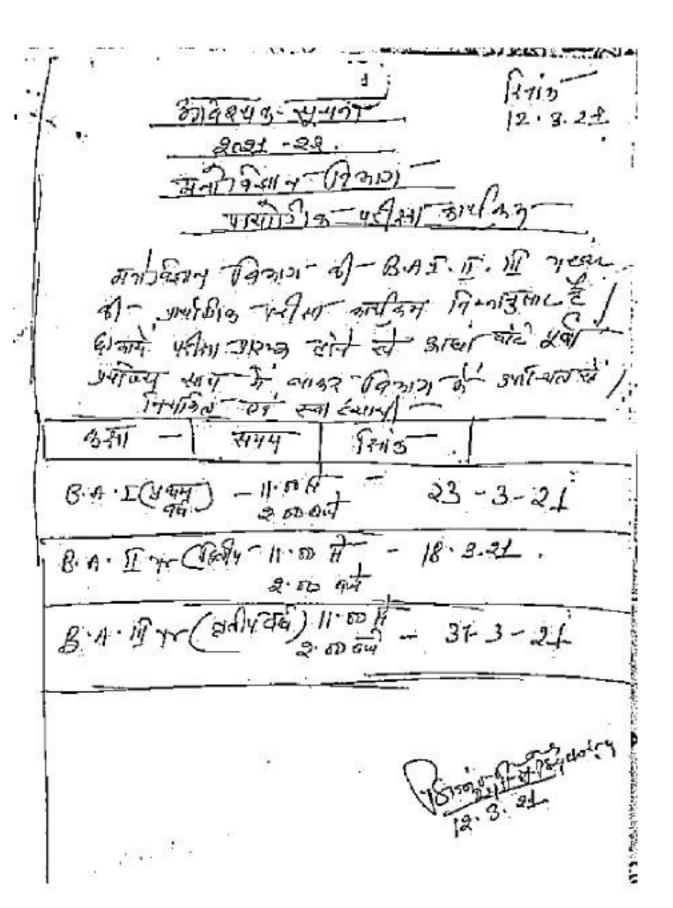

#### Session 2021-2022

All students of B.Sc. I Year are informed that their Biotechnology practical examination will be conduct as follows. The students should be present in Biotechnology department with all the practical materials and practical records. 30 minutes before the commencement of the examination.

The examination shell be conducted on the dates & time etc. given below Note: Practical assessment of 30 marks for all the students will also be held on this date.