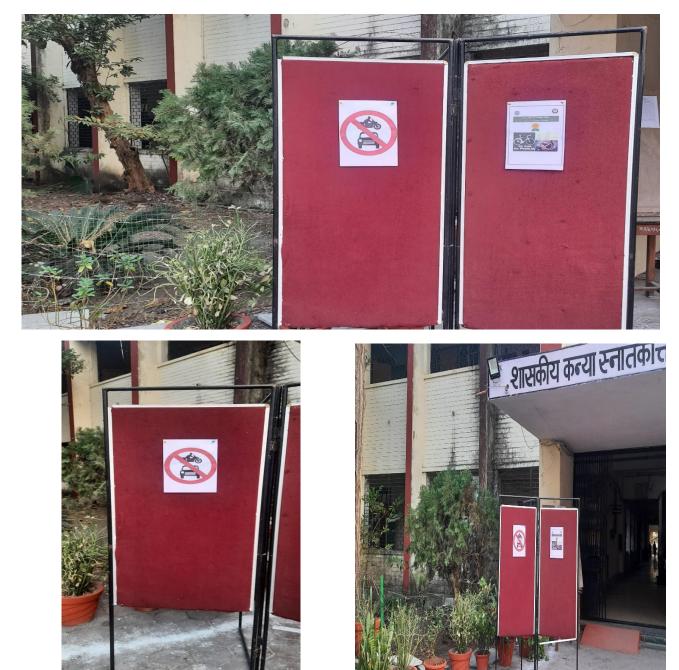

#### Pasting of posters for awareness regarding Energy Conservation in college campus

#### **Energy Saving Posters in Classrooms**