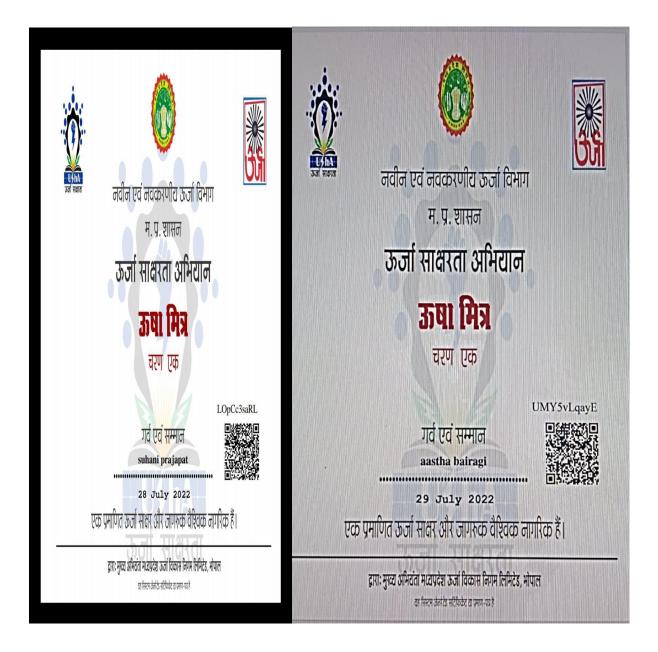

#### State Recognition

#### Sample Certificates of (Usha Mitra) Energy Literacy issued to students and Teachers by Govt of MP