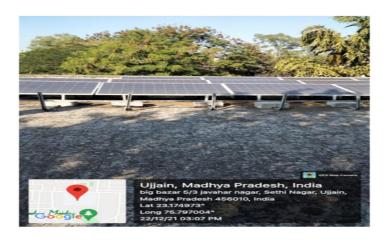

#### **Installation of Solar Panels**

#### कन्या स्नातकोत्तर महाविद्यालय

## 20 किलोवाट का प्लांट लगाया, हर माह 1500 से ज्यादा यूनिट होती है तैयार

दशहरा मैदान के समीप स्थित शासकीय कन्या स्नातकोत्तर महाविद्यालय में वर्ष 2021 में 20 किलोवाट का सोलर प्लांट स्थापित फिया गया है। कॉलेज के प्रचार-प्रसार समिति के डॉ. विनोद कुमार गुप्ता ने बताया दिसंबर 2021 से सोलर प्लांट पूरी क्षमता के साथ कार्य कर रहा है। जिससे प्रतिमाह औसत 1500 से अधिक यूनिट तैयार होती है। इस वजह से कॉलेज के बिजली बिल में 40 से 50 प्रतिशत तक की राहंत मिलती है।