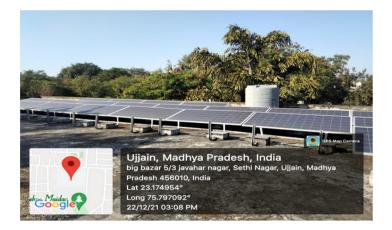

#### **Installation of Solar Panels**

#### कन्या स्नातकोत्तर महाविद्यालय

## 20 किलोवाट का प्लांट लगाया, हर माह 1500 से ज्यादा यूनिट होती है तैयार

दशहरा मैदान के समीप स्थित शासकीय कन्या स्नातकोत्तर महाविद्यालय में वर्ष 2021 में 20 किलोवाट का सोलर प्लांट स्थापित फिया गया है। कॉलेज के प्रचार-प्रसार समिति के डॉ. विनोद कुमार गुप्ता ने बताया दिसंबर 2021 से सोलर प्लांट पूरी क्षमता के साथ कार्य कर रहा है। जिससे प्रतिमाह औसत 1500 से अधिक यूनिट तैयार होती है। इस वजह से कॉलेज के बिजली बिल में 40 से 50 प्रतिशत तक की राहंत मिलती है।