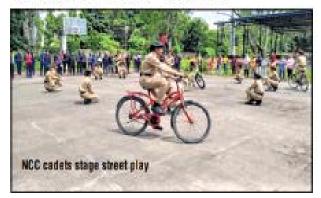

#### Short Play on Benefits of Cycling 30.9.21

Latitude 00.0000° Local 11:54:19 AM GMT 06:24:19 AM

00.0000° Altitude -0 meters Thursday, 30-09-2021

# NCC cadets stage play on benefits of cycling

FP NEWS SERVICE Ujain

NCC cadets staged a street play on benefits of cycling at Government Girls' Post-Graduate College on Thursday. The play depicted that by using cycles in daily life, we can protect the environment, prevent diseases and face inflation. Cadets Anushka Shar-

ma, Aradhana, Bhawana, Jaya, Kiran, Neha, Pinky, Preeti, Radhika, Roshni and Vaishali acted in the play Senior under officer Yashasvi Sisodia, Sanjana Haldhar, Katrina, Mona and Lakshmi directed the play Dr Hemant Gehlat, Dr Nikhil Joshi, Dr Sadhna Nirbhay, Dr Rekha Sharma and other staff members were present. Lieutenant Saroj Ratnakar conducted the event and also proposed the vote of thanks.