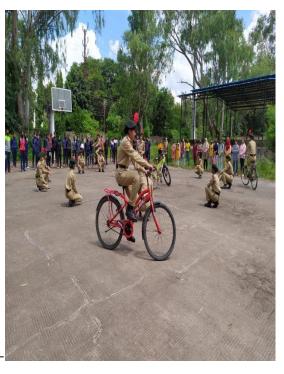

#### Short Play on Benefits of Cycling 30.9.21

Latitude 00.0000° Local 11:54:19 AM GMT 06:24:19 AM

00.0000° Altitude -0 meters Thursday, 30-09-2021

# NCC cadets stage play on benefits of cycling

FP NEWS SERVICE Ujain

NCC cadets staged a street play on benefits of cycling at Government Girls' Post-Graduate College on Thursday. The play depicted that by using cycles in daily life, we can protect the environment, prevent diseases and face inflation. Cadets Anushka Shar-

ma, Aradhana, Bhawana, Jaya, Kiran, Neha, Pinky, Preeti, Radhika, Roshni and Vaishali acted in the play Senior under officer Yashasvi Sisodia, Sanjana Haldhar, Katrina, Mona and Lakshmi directed the play Dr Hemant Gehlat, Dr Nikhil Joshi, Dr Sadhna Nirbhay, Dr Rekha Sharma and other staff members were present. Lieutenant Saroj Ratnakar conducted the event and also proposed the vote of thanks.