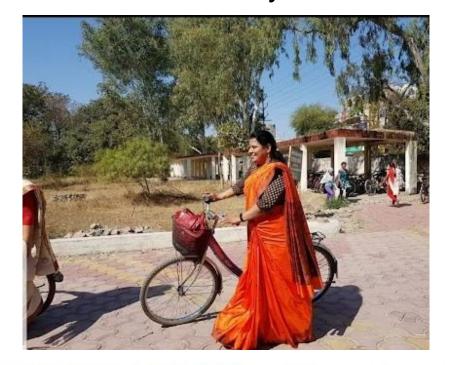

# साइकिल से कॉलेज पहुंची प्रोपे और छात्राएं, प्रिंसिपल पैदल अ

पर्यावरण बचाने के लिए महीने में एक की गई थी। चॉलेज प्राचार्य डॉ. उल्का वादव दिन नो व्हीकल जोन वाला संभाग का पहला कॉलेज बना जीडीसी

भस्कर संयाददाता उज्जेन

दशहरा मैदान के समीप स्थित शासकीय छात्राओं, शिक्षको एवं कर्मचारियों को सचना कन्या स्नातकोत्तर महाविद्यालय (जोडीसी) में दे दी गई थी, जिसका पालन करते हुए सुबह गुरुवार की सुबह परिसर में कोई वाहन नहीं था। महिला प्राप्यापिकाएं भी साइकिल चलाते हुए कॉलेज को महिला प्राप्यापिकाएं और छात्राएं कॉलेज पहुंची। केमेस्ट्री विभाग की डॉ. रश्मि साइकिल चलाते हुए कॉलेज में प्रयेश कर रही भार्षव, एनसीसी ऑफिसर सरोज रत्नाकर, थीं। वहीं प्राचार्य भी पैदल चलते हुए कॉलेज में होम साइंस विभाग की हॉ. नमिता जैन सहित आई। वह सारे प्रवास सिर्फ इसलिए थे कि कम कई महिला प्राध्यापिकाएँ साइकिल से कॉलेज से कम एक दिन याहनों को छोड़कर कैंपस को पहुंची। प्राचार्य डॉ. यादय भी पैदल कॉलेज पर्यावरण मुक्त रखा जा सके। नो व्हीकल जोन आई। इनके अलावा छात्राओं ने भी पैदल और के तरीके को अपनाते हुए जीडीसी संभाग में साइकिल से ही कॉलेज में प्रवेश किया। जिन पोलो एसोसिएशन की ओर से एक महीने पहले अपने याइन कॉलेज गेंट के बाहर खड़े करते कॉलेज पहुंचकर साइकिल चलाने की अपील ट्राए पैक्ल कॉलेज के अंदर गई।

एवं जनभागीदारी समिति के अध्यक्ष शील लरकरी ने प्रत्येक महीने के प्रथम कार्य दिवस पर कॉलेज कैपस को नो व्हीकल जोन करने की घोषणा की थी। गुरुवार को फरवरी का पहला दिन रहा। इस संबंध में एक दिन पहले ही सभी पहला मॉडल कॉलेज बन गया। उज्जैन साइकिल छात्राओं को इसकी सूचना नहीं थी, वह भी