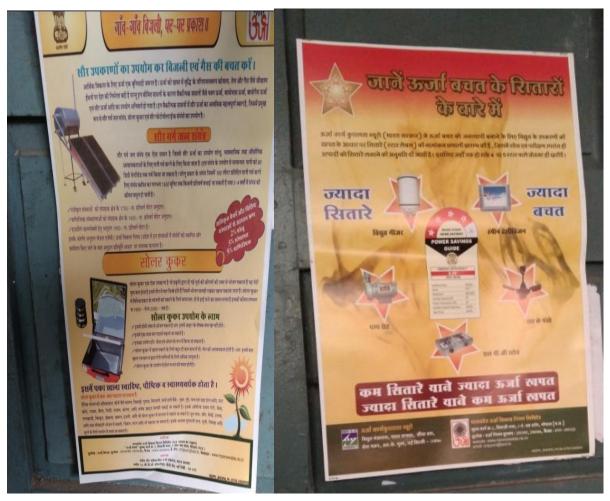

#### Pasting of posters for awareness regarding Energy Conservation in college campus

#### राष्ट्रीय ऊर्जा संरक्षण दिवस पर जीजीपीजीसी में छात्राओं ने किया जागरूक

भास्कर संवाददाता | उज्जेन

जीडीसी में आईक्यूएसी, डिपार्टमेंट ऑफ केमिस्ट्री एंड फार्मास्युटिकल केमिस्ट्री की अगुवाई में राष्ट्रीय ऑनलाइन प्रश्नोत्तरी का आयोजन किया। मौका था-राष्ट्रीय ऊर्जा संरक्षण दिवस का। आजादी के अमृत महोत्सव पर ऊर्जा कुशल भारत के तहत यह आयोजन किया गया। छात्राओं ने कॉलेज में ऊर्जा संरक्षण के पोस्टर, ब्रोशर और स्टिकर चिपकाए। इस अवसर पर प्राचार्य डॉ एचएल अनीजवाल, डॉ अनीता मनचंदिया, डॉ जीडी अग्रवाल, डॉ रश्मि भार्गव, डॉ समीना कुरैशी, धर्मेश राठौर और मयूरी सोनर सहित छात्र-छात्राएं मौजुद थे।