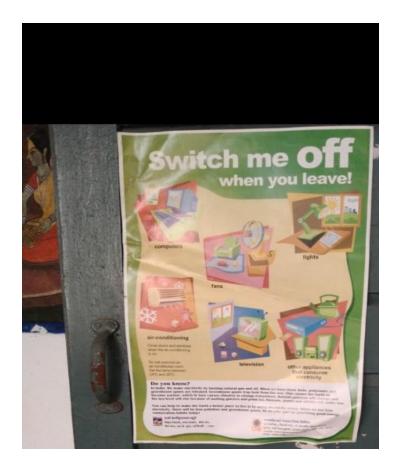

#### **Energy Saving Posters in Classrooms**

#### Efficient Energy Use

**Energy conservation** is the effort to reduce wasteful energy consumption by using fewer energy services. This can be done by using energy more effectively (using less energy for continuous service) or changing one's behaviour to use less service (for example, by driving less). Energy conservation can be achieved through efficient energy use, which has a number of advantages, including a reduction in greenhouse gas emissions and a smaller carbon footprint, as well as cost, water, and energy savings.