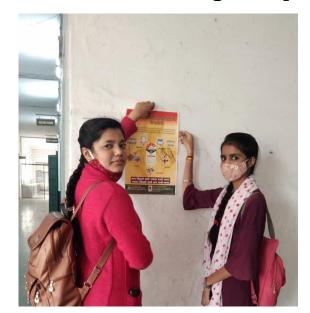

#### Pasting of posters for awareness regarding Energy Conservation in college campus

#### राष्ट्रीय ऊर्जा संरक्षण दिवस पर जीजीपीजीसी में छात्राओं ने किया जागरूक

भास्कर संवाददाता | उज्जेन

जीडीसी में आईक्यूएसी, डिपार्टमेंट ऑफ केमिस्ट्री एंड फार्मास्युटिकल केमिस्ट्री की अगुवाई में राष्ट्रीय ऑनलाइन प्रश्नोत्तरी का आयोजन किया। मौका था-राष्ट्रीय ऊर्जा संरक्षण दिवस का। आजादी के अमृत महोत्सव पर ऊर्जा कुशल भारत के तहत यह आयोजन किया गया। छात्राओं ने कॉलेज में ऊर्जा संरक्षण के पोस्टर, ब्रोशर और स्टिकर चिपकाए। इस अवसर पर प्राचार्य डॉ एचएल अनीजवाल, डॉ अनीता मनचंदिया, डॉ जीडी अग्रवाल, डॉ रश्मि भार्गव, डॉ समीना कुरैशी, धर्मेश राठौर और मयूरी सोनर सहित छात्र-छात्राएं मौजुद थे।