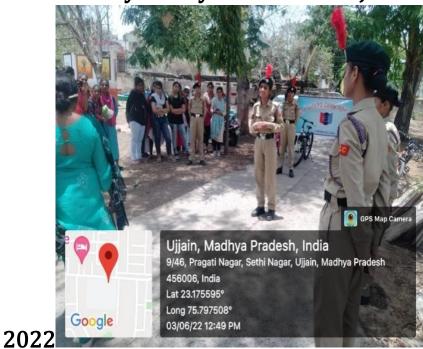

#### World Bicycle Day Celebration 3 June

OPPO F17 · © 👌 SHOT BY 🔥 @AARU 🎔 🔠

#### GGPGC STUDENTS STAGE STREET PLAY ON WORLD BICYCLE DAY

On the occasion of World Bicycle Day, a street play was staged by the GGPGC's NCC unit and IQAC. Principal Dr H

NCC cadets stage a street play to propagate significance of cycling

L Anijwal, senior professor Dr Hament Gahlot, NCC in-charge Lt Saroj Ratnakar and Dr Sameena Qureshi participated in cycling and motivated students to use bicycles. NCC cadets SGT Aaradhana Rathore, CPL Kanak Paregi, CDT Sanjana Nayma, Divya Rathore, Kashish Chillore, Khushi Rathore, Saloni Unarkhe and Saloni Sunhare sensitised the students and the society.