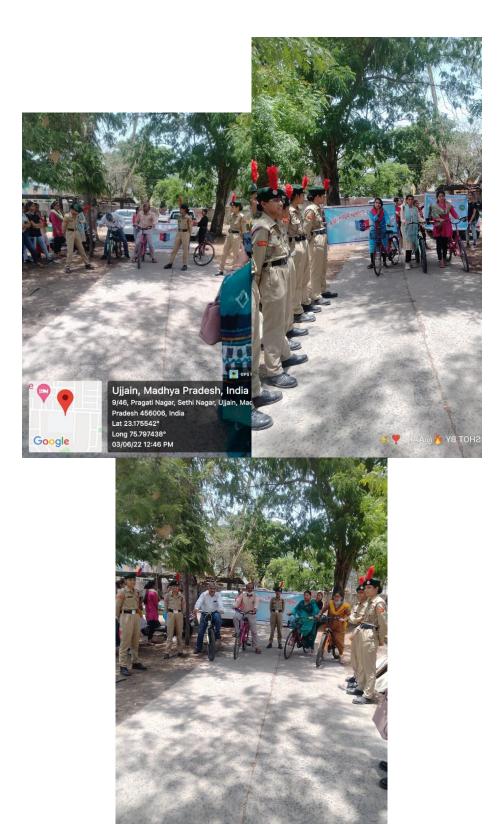

#### World Bicycle Day Celebration 3 June

OPPO F17 · © 👌 SHOT BY 🔥 @AARU 🎔 🔠

#### GGPGC STUDENTS STAGE STREET PLAY ON WORLD BICYCLE DAY

On the occasion of World Bicycle Day, a street play was staged by the GGPGC's NCC unit and IQAC. Principal Dr H

NCC cadets stage a street play to propagate significance of cycling

L Anijwal, senior professor Dr Hament Gahlot, NCC in-charge Lt Saroj Ratnakar and Dr Sameena Qureshi participated in cycling and motivated students to use bicycles. NCC cadets SGT Aaradhana Rathore, CPL Kanak Paregi, CDT Sanjana Nayma, Divya Rathore, Kashish Chillore, Khushi Rathore, Saloni Unarkhe and Saloni Sunhare sensitised the students and the society.