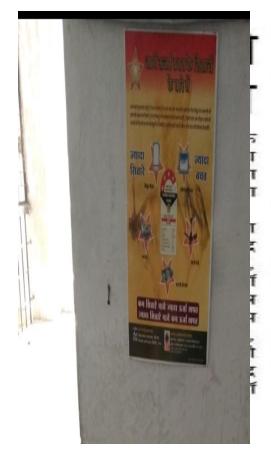

#### Pasting of posters for awareness regarding Energy Conservation in college campus

#### राष्ट्रीय ऊर्जा संरक्षण दिवस पर जीजीपीजीसी में छात्राओं ने किया जागरूक

भास्कर संवाददाता | उज्जेन

जीडीसी में आईक्यूएसी, डिपार्टमेंट ऑफ केमिस्ट्री एंड फार्मास्युटिकल केमिस्ट्री की अगुवाई में राष्ट्रीय ऑनलाइन प्रश्नोत्तरी का आयोजन किया। मौका था-राष्ट्रीय ऊर्जा संरक्षण दिवस का। आजादी के अमृत महोत्सव पर ऊर्जा कुशल भारत के तहत यह आयोजन किया गया। छात्राओं ने कॉलेज में ऊर्जा संरक्षण के पोस्टर, ब्रोशर और स्टिकर चिपकाए। इस अवसर पर प्राचार्य डॉ एचएल अनीजवाल, डॉ अनीता मनचंदिया, डॉ जीडी अग्रवाल, डॉ रश्मि भार्गव, डॉ समीना कुरैशी, धर्मेश राठौर और मयूरी सोनर सहित छात्र-छात्राएं मौजुद थे।