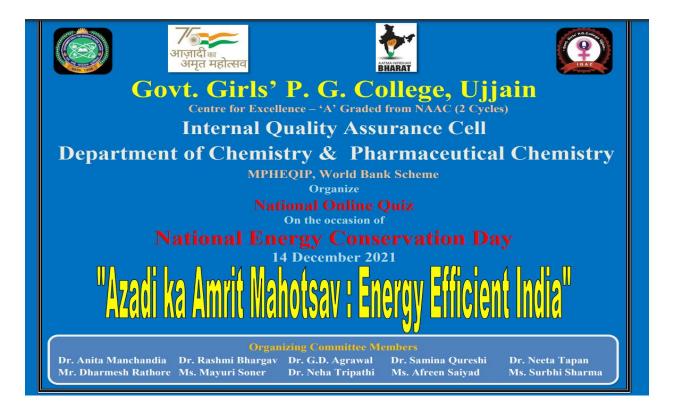

# Online quiz held

IQAC, Department of Chemistry and Pharmaceutical Chemistry of the Government Girls' P-G College organised a National Online Quiz on the occasion of National Energy Conservation Day on the topic, 'Azadi ka Amrit Mahotsava: Energy Efficient India'. On the day posters, brochures and stickers on energy conservation were pasted in the entire college by students. Principal Dr HL Anijwal, Dr Anita Manchandia, Dr GD Agrawal, Dr Rashmi Bhargava, Dr Samina Qureshi, Dharmesh Rathore and Mayuri Soner were present.

#### राष्ट्रीय ऊर्जा संरक्षण दिवस पर जीजीपीजीसी में छात्राओं ने किया जागरूक

भास्कर संवाददाता | उज्जेन

जीडीसी में आईक्यूएसी, डिपार्टमेंट ऑफ केमिस्ट्री एंड फार्मास्युटिकल केमिस्ट्री की अगुवाई में राष्ट्रीय ऑनलाइन प्रश्नोत्तरी का आयोजन किया। मौका था-राष्ट्रीय ऊर्जा संरक्षण दिवस का। आजादी के अमृत महोत्सव पर ऊर्जा कुशल भारत के तहत यह आयोजन किया गया। छात्राओं ने कॉलेज में ऊर्जा संरक्षण के पोस्टर, ब्रोशर और स्टिकर चिपकाए। इस अवसर पर प्राचार्य डॉ एचएल अनीजवाल, डॉ अनीता मनचंदिया, डॉ जीडी अग्रवाल, डॉ रश्मि भार्गव, डॉ समीना कुरैशी, धर्मेश राठौर और मयूरी सोनर सहित छात्र-छात्राएं मौजुद थे।