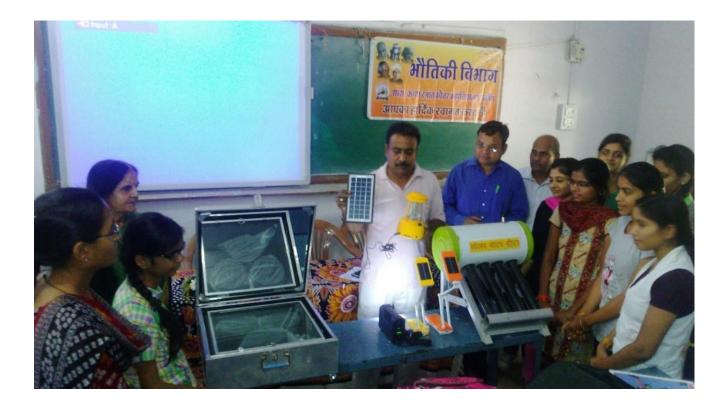

# <u>Workshop on Solar Panel and Solar Equipment</u> <u>organized by Physics Department</u>

Dr Akhilesh Dwivedi, Dr Upendra Bhargava and teachers and students were present at the programme conducted by Dr Shailendra Kumar Pandey.