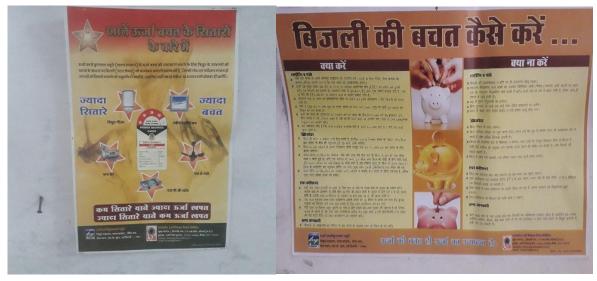

#### Pasting of posters for awareness regarding Energy Conservation in college campus

#### **Energy Saving Posters in Classrooms**

#### Efficient Energy Use

**Energy conservation** is the effort to reduce wasteful energy consumption by using fewer energy services. This can be done by using energy more effectively (using less energy for continuous service) or changing one's behaviour to use less service (for example, by driving less). Energy conservation can be achieved through efficient energy use, which has a number of advantages, including a reduction in greenhouse gas emissions and a smaller carbon footprint, as well as cost, water, and energy savings.