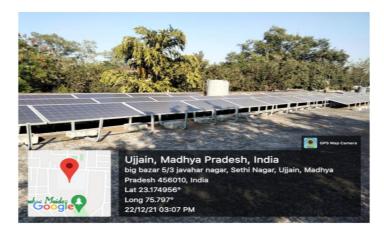

#### **Installation of Solar Panels**

#### कन्या स्नातकोत्तर महाविद्यालय

## 20 किलोवाट का प्लांट लगाया, हर माह 1500 से ज्यादा यूनिट होती है तैयार

दशहरा मैदान के समीप स्थित शासकीय कन्या स्नातकोत्तर महाविद्यालय में वर्ष 2021 में 20 किलोवाट का सोलर प्लांट स्थापित फिया गया है। कॉलेज के प्रचार-प्रसार समिति के डॉ. विनोद कुमार गुप्ता ने बताया दिसंबर 2021 से सोलर प्लांट पूरी क्षमता के साथ कार्य कर रहा है। जिससे प्रतिमाह औसत 1500 से अधिक यूनिट तैयार होती है। इस वजह से कॉलेज के बिजली बिल में 40 से 50 प्रतिशत तक की राहंत मिलती है।