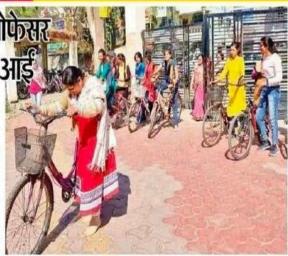

# साइकिल से कॉलेज पहुंची प्रोपे और छात्राएं, प्रिंसिपल पैदल अ

पर्यावरण बचाने के लिए महीने में एक की गई थी। चॉलेज प्राचार्य डॉ. उल्का वादव दिन नो व्हीकल जोन वाला संभाग का पहला कॉलेज बना जीडीसी

भस्कर संयाददाता उज्जेन

दशहरा मैदान के समीप स्थित शासकीय छात्राओं, शिक्षको एवं कर्मचारियों को सचना कन्या स्नातकोत्तर महाविद्यालय (जोडीसी) में दे दी गई थी, जिसका पालन करते हुए सुबह गुरुवार की सुबह परिसर में कोई वाहन नहीं था। महिला प्राप्यापिकाएं भी साइकिल चलाते हुए कॉलेज को महिला प्राप्यापिकाएं और छात्राएं कॉलेज पहुंची। केमेस्ट्री विभाग की डॉ. रश्मि साइकिल चलाते हुए कॉलेज में प्रयेश कर रही भार्षव, एनसीसी ऑफिसर सरोज रत्नाकर, थीं। वहीं प्राचार्य भी पैदल चलते हुए कॉलेज में होम साइंस विभाग की हॉ. नमिता जैन सहित आई। वह सारे प्रवास सिर्फ इसलिए थे कि कम कई महिला प्राध्यापिकाएँ साइकिल से कॉलेज से कम एक दिन याहनों को छोड़कर कैंपस को पहुंची। प्राचार्य डॉ. यादय भी पैदल कॉलेज पर्यावरण मुक्त रखा जा सके। नो व्हीकल जोन आई। इनके अलावा छात्राओं ने भी पैदल और के तरीके को अपनाते हुए जीडीसी संभाग में साइकिल से ही कॉलेज में प्रवेश किया। जिन पोलो एसोसिएशन की ओर से एक महीने पहले अपने याइन कॉलेज गेंट के बाहर खड़े करते कॉलेज पहुंचकर साइकिल चलाने की अपील ट्राए पैक्ल कॉलेज के अंदर गई।

एवं जनभागीदारी समिति के अध्यक्ष शील लरकरी ने प्रत्येक महीने के प्रथम कार्य दिवस पर कॉलेज कैपस को नो व्हीकल जोन करने की घोषणा की थी। गुरुवार को फरवरी का पहला दिन रहा। इस संबंध में एक दिन पहले ही सभी पहला मॉडल कॉलेज बन गया। उज्जैन साइकिल छात्राओं को इसकी सूचना नहीं थी, वह भी