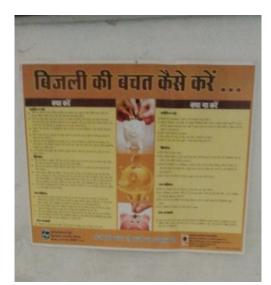

#### Pasting of posters for awareness regarding Energy Conservation in college campus

#### **Energy Saving Posters in Classrooms**

#### Efficient Energy Use

**Energy conservation** is the effort to reduce wasteful energy consumption by using fewer energy services. This can be done by using energy more effectively (using less energy for continuous service) or changing one's behaviour to use less service (for example, by driving less). Energy conservation can be achieved through efficient energy use, which has a number of advantages, including a reduction in greenhouse gas emissions and a smaller carbon footprint, as well as cost, water, and energy savings.