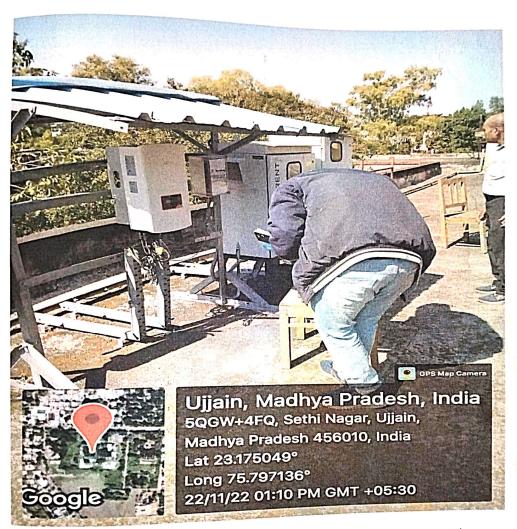

## 5.1.1.1 Details of Solar Power Plant:

There is 20 KW solar power system installed in campus for green energy generation.

Figure 6: Government Girls PG College, Ujjain. Solar system

Figure 7: Government Girls PG College, Ujjain. Solar system power measurement