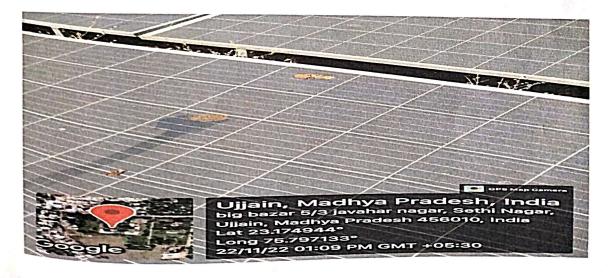

## 5.1.1.1 Details of Solar Power Plant:

There is 20 KW solar power system installed in campus for green energy generation.

Figure 6: Government Girls PG College, Ujjain. Solar system

Figure 7: Government Girls PG College, Ujjain. Solar system power measurement