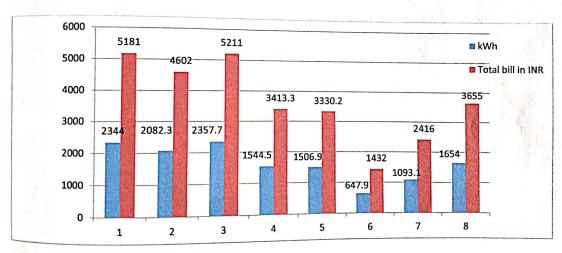

Table 11: Details of Electricity Generated by Solar system

|         |                                   | nthly Electricity Bill FY-2021- 22 |                                                                                                                                                                                                                                                                                                                                                                                                                                                                                                                                                                                                                                                                                                                                                                                                                                                                                                                                                                                                                                                                                                                                                                                                                                                                                                                                                                                                                                                                                                                                                                                                                                                                                                                                                                                                                                                                                                                                                                                                                                                                                                                               |        |                        |                                                 |
|---------|-----------------------------------|------------------------------------|-------------------------------------------------------------------------------------------------------------------------------------------------------------------------------------------------------------------------------------------------------------------------------------------------------------------------------------------------------------------------------------------------------------------------------------------------------------------------------------------------------------------------------------------------------------------------------------------------------------------------------------------------------------------------------------------------------------------------------------------------------------------------------------------------------------------------------------------------------------------------------------------------------------------------------------------------------------------------------------------------------------------------------------------------------------------------------------------------------------------------------------------------------------------------------------------------------------------------------------------------------------------------------------------------------------------------------------------------------------------------------------------------------------------------------------------------------------------------------------------------------------------------------------------------------------------------------------------------------------------------------------------------------------------------------------------------------------------------------------------------------------------------------------------------------------------------------------------------------------------------------------------------------------------------------------------------------------------------------------------------------------------------------------------------------------------------------------------------------------------------------|--------|------------------------|-------------------------------------------------|
| sr. No. | Months                            | Sanctione<br>d Load<br>(KW)        | MDI                                                                                                                                                                                                                                                                                                                                                                                                                                                                                                                                                                                                                                                                                                                                                                                                                                                                                                                                                                                                                                                                                                                                                                                                                                                                                                                                                                                                                                                                                                                                                                                                                                                                                                                                                                                                                                                                                                                                                                                                                                                                                                                           | кwн    | Total bill INR<br>(Rs) | Electricity<br>bill Energy<br>Charges<br>Rs/KWh |
| 1       | 27.04.22 to 28.05.22              | 20                                 | Mary State of the |        |                        | res) revii                                      |
| 2       | 01.04.22 to 27.04.22              | 20                                 |                                                                                                                                                                                                                                                                                                                                                                                                                                                                                                                                                                                                                                                                                                                                                                                                                                                                                                                                                                                                                                                                                                                                                                                                                                                                                                                                                                                                                                                                                                                                                                                                                                                                                                                                                                                                                                                                                                                                                                                                                                                                                                                               | 2344   | 5181                   | 2.21                                            |
| 3       | 28.05.22 to 01.07.22              | 20                                 |                                                                                                                                                                                                                                                                                                                                                                                                                                                                                                                                                                                                                                                                                                                                                                                                                                                                                                                                                                                                                                                                                                                                                                                                                                                                                                                                                                                                                                                                                                                                                                                                                                                                                                                                                                                                                                                                                                                                                                                                                                                                                                                               | 2082.3 | 4602                   | 2.21                                            |
| 4       | 01.07.22 to 03.08.22              |                                    |                                                                                                                                                                                                                                                                                                                                                                                                                                                                                                                                                                                                                                                                                                                                                                                                                                                                                                                                                                                                                                                                                                                                                                                                                                                                                                                                                                                                                                                                                                                                                                                                                                                                                                                                                                                                                                                                                                                                                                                                                                                                                                                               | 2357.7 | 5211                   | 2.21                                            |
| 5       | 13.10.21 to 03.02.22              | 20                                 |                                                                                                                                                                                                                                                                                                                                                                                                                                                                                                                                                                                                                                                                                                                                                                                                                                                                                                                                                                                                                                                                                                                                                                                                                                                                                                                                                                                                                                                                                                                                                                                                                                                                                                                                                                                                                                                                                                                                                                                                                                                                                                                               | 1544.5 | 3413.3                 | 2.21                                            |
|         | 03.02.22 to 08.03.22              | 20                                 |                                                                                                                                                                                                                                                                                                                                                                                                                                                                                                                                                                                                                                                                                                                                                                                                                                                                                                                                                                                                                                                                                                                                                                                                                                                                                                                                                                                                                                                                                                                                                                                                                                                                                                                                                                                                                                                                                                                                                                                                                                                                                                                               | 1506.9 | 3330.2                 | 2.21                                            |
| 6       |                                   | 20                                 |                                                                                                                                                                                                                                                                                                                                                                                                                                                                                                                                                                                                                                                                                                                                                                                                                                                                                                                                                                                                                                                                                                                                                                                                                                                                                                                                                                                                                                                                                                                                                                                                                                                                                                                                                                                                                                                                                                                                                                                                                                                                                                                               | 647.9  | 1432                   | 2.21                                            |
| 7       | 08.03.22 to 01.04.22              | 20                                 |                                                                                                                                                                                                                                                                                                                                                                                                                                                                                                                                                                                                                                                                                                                                                                                                                                                                                                                                                                                                                                                                                                                                                                                                                                                                                                                                                                                                                                                                                                                                                                                                                                                                                                                                                                                                                                                                                                                                                                                                                                                                                                                               | 1093.1 | 2416                   | 2.21                                            |
| 1 1     | Average Values                    | Rs                                 |                                                                                                                                                                                                                                                                                                                                                                                                                                                                                                                                                                                                                                                                                                                                                                                                                                                                                                                                                                                                                                                                                                                                                                                                                                                                                                                                                                                                                                                                                                                                                                                                                                                                                                                                                                                                                                                                                                                                                                                                                                                                                                                               | 1654   | 3655                   | 2.21                                            |
|         | Total annual Electricity bill Rs. |                                    |                                                                                                                                                                                                                                                                                                                                                                                                                                                                                                                                                                                                                                                                                                                                                                                                                                                                                                                                                                                                                                                                                                                                                                                                                                                                                                                                                                                                                                                                                                                                                                                                                                                                                                                                                                                                                                                                                                                                                                                                                                                                                                                               |        | 25586                  |                                                 |

#### **Observation and Comments**

- We observed solar system generate 11577 kWH of electricity in the above duration.
- Total revenue generated by solar system is around INR Rs 25586.
- CARBON FOOT Print is calculated around 2.45 tCO2e.
- More Solar Power plant can be installed for more green power generation.